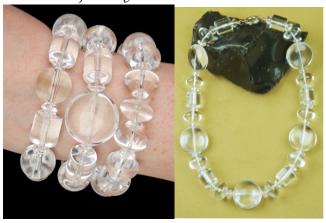

# **ENERGY**jewelry - ROCK QUARTZ CRYSTAL

ALL OF BARBARA BACIGALUPI'S DESIGNS USE NATURAL ORGANIC AND INORGANIC MINERALS

The Crystal that only NATURE can make